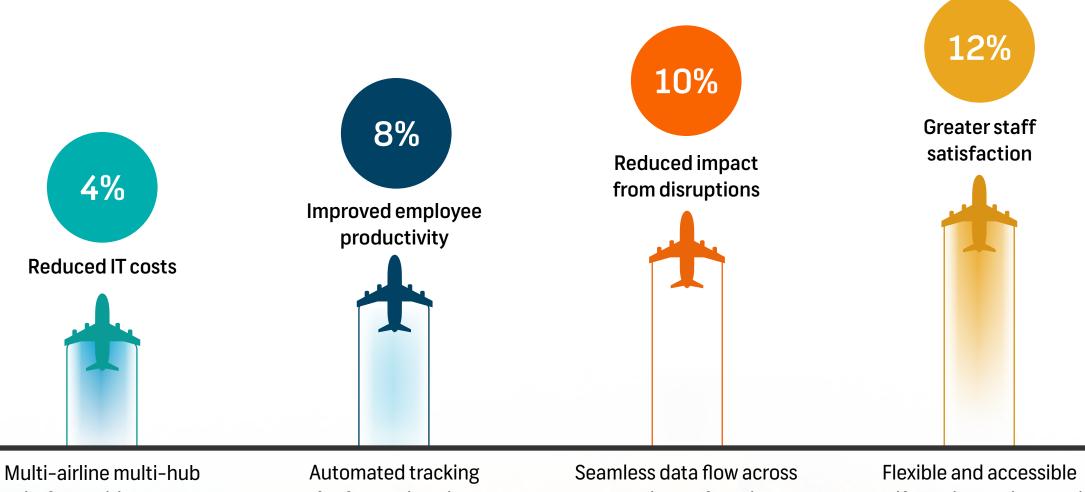

iFlight from IBS Software Driving up to **50m** in cost savings in airline operations and crew management

Multi-airline multi-hub platform with proven scalability and lower customization costs Automated tracking for faster situation awareness and decision making Seamless data flow across ops and crew functions facilitating improved disruption recovery

Flexible and accessible self-service options and crew notification capabilities

Values are indicative based on 40 aircraft. Talk to an IBS expert for precise calculations for your airline.

Decision support tools for optimized tail assignments, staff schedules, crew accommodation and CO2 reduction