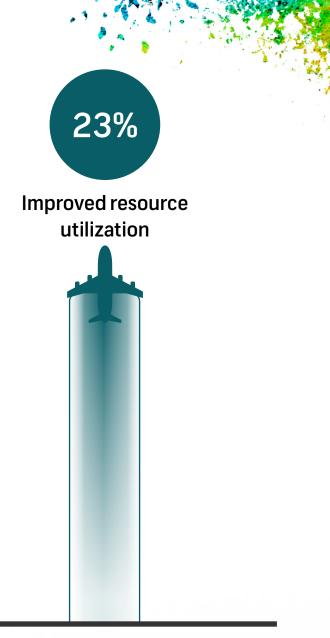

iFlight from IBS Software Driving up to **50m** in cost savings in airline operations and crew management

Multi-airline multi-hub platform with proven scalability and lower customization costs Automated tracking for faster situation awareness and decision making Seamless data flow across ops and crew functions facilitating improved disruption recovery

Flexible and accessible self-service options and crew notification capabilities

Values are indicative based on 40 aircraft. Talk to an IBS expert for precise calculations for your airline.

Decision support tools for optimized tail assignments, staff schedules, crew accommodation and CO2 reduction